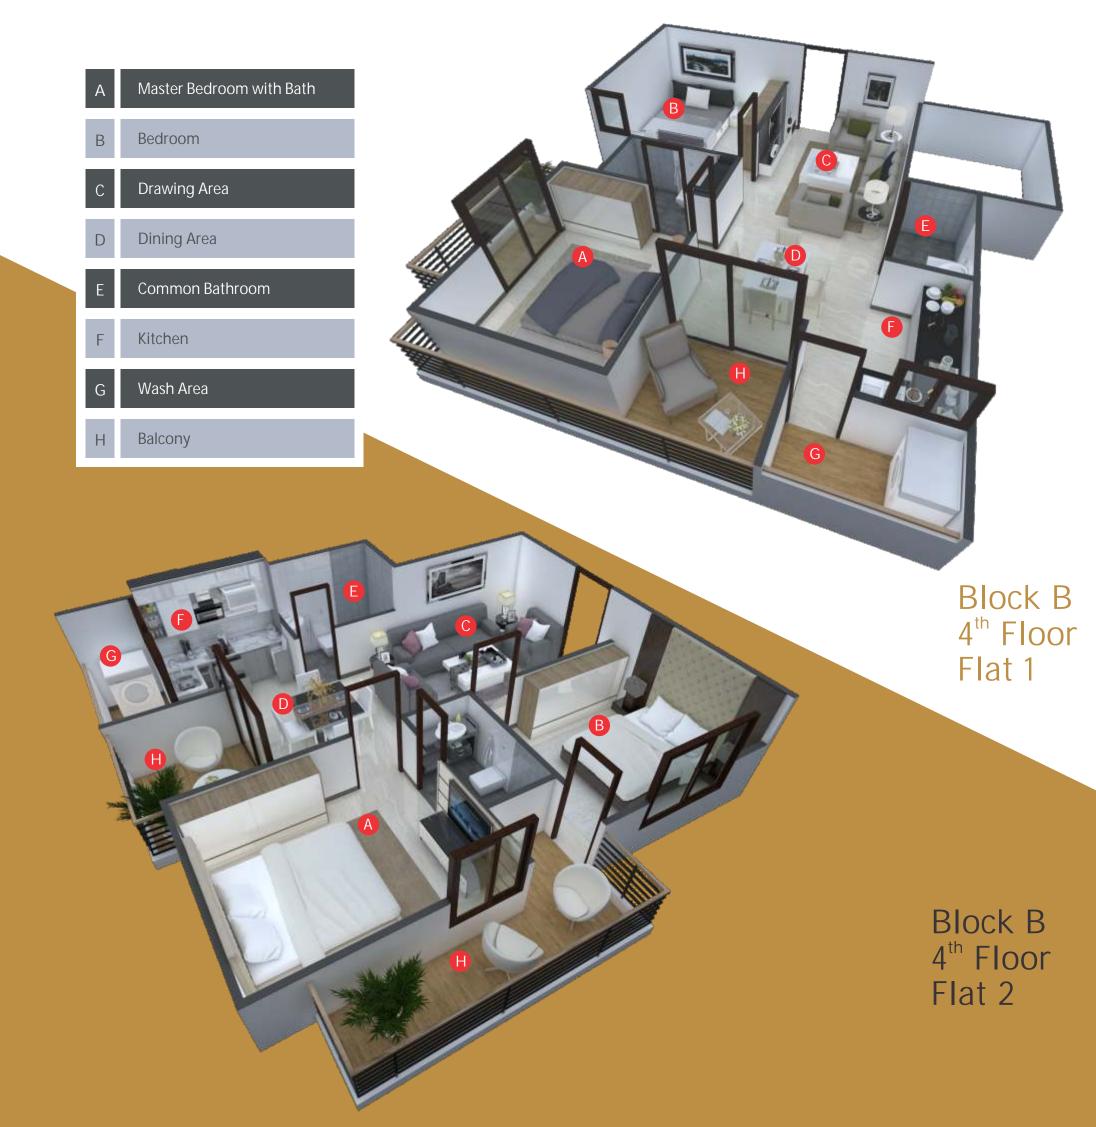

Block B 4<sup>th</sup> Floor - Flat 6

| Flooring : Good quality & well designed corridors<br>Elevators : 2 Modern Hi-Tech elevators with power backup in each block<br>Staircase : Granite steps, modern MS Railings                                                                        |           |
|-----------------------------------------------------------------------------------------------------------------------------------------------------------------------------------------------------------------------------------------------------|-----------|
|                                                                                                                                                                                                                                                     |           |
| FLOORING       : Good quality vitrified tile flooring and skirting                                                                                                                                                                                  |           |
| FINISHES :<br>Interior : Panning and Acrylic putty coating with good quality plastic emulsion<br>Exterior : Pleasant all weather exterior paint                                                                                                     |           |
| KITCHEN :<br>Granite Platform Top and tiles up to 2 feet ht., stainless steel kitchen sink and CP Fittings                                                                                                                                          |           |
| <ul> <li>DOORS &amp; WINDOWS:</li> <li>Designer flush door with wooden frame and SS Fittings</li> <li>Aluminum sliding doors &amp; windows for balcony with mosquito net and toughened glass</li> </ul>                                             | 5         |
| BATHROOMS:<br>Branded Sanitary ware & CP Fittings<br>Anti skid flooring and wall cladding up to dado height<br>Concealed plumbing for hot and cold water supply with CPVC (cold), UPVC (Hot) and<br>SWR (Drain) pipe shall be used for Sewage line. |           |
| ELECTRIFICATION :<br>Branded modular switches & concealed electrical ISI Branded FRLS copper wiring<br>Branded MCB                                                                                                                                  |           |
| SECURITY :<br>CCTV : Surveillance system for ground floor, common area, entrance lobby and the phone : Direct intercom connectivity in every apartment from main entrance                                                                           | club Hous |