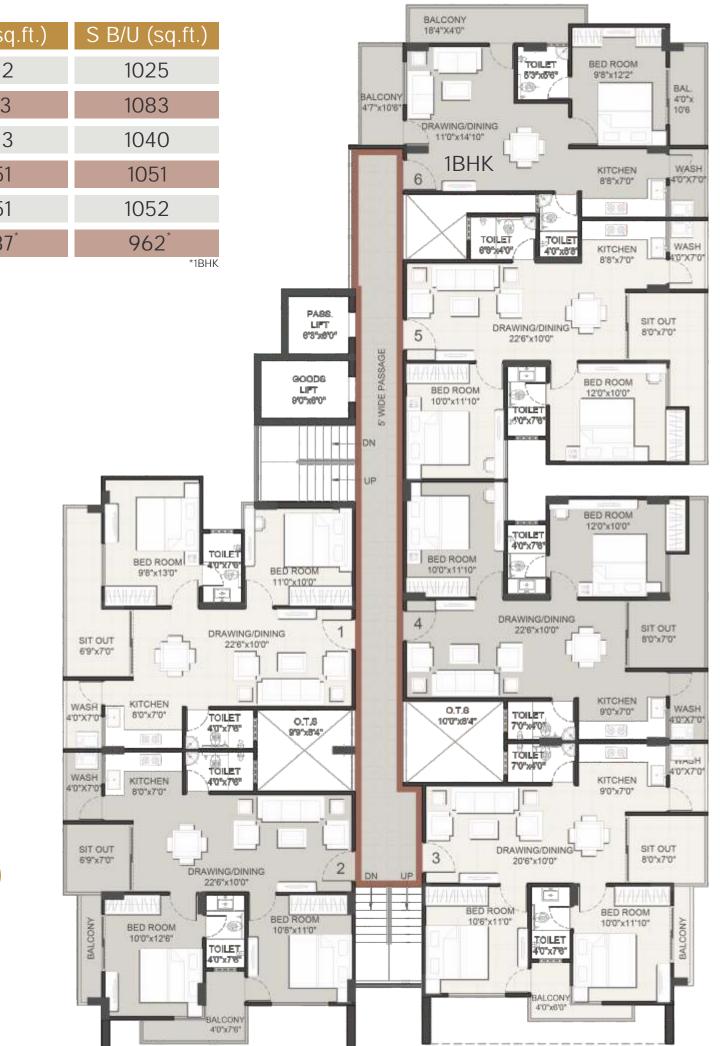

## S B/U (sq.ft.) B/U (sq.ft.) Carpet (sq.ft.)

**Block A** 2 BHK (Floor : 3, 5, 7 & 9)

| Flat No. | Carpet (sq.ft.) | B/U (sq.ft.)     | S B/U (sq.ft.)   |
|----------|-----------------|------------------|------------------|
| 1        | 577             | 732              | 1025             |
| 2        | 583             | 773              | 1083             |
| 3        | 561             | 743              | 1040             |
| 4        | 588             | 751              | 1051             |
| 5        | 586             | 751              | 1052             |
| 6*       | 467*            | 687 <sup>*</sup> | 962 <sup>*</sup> |