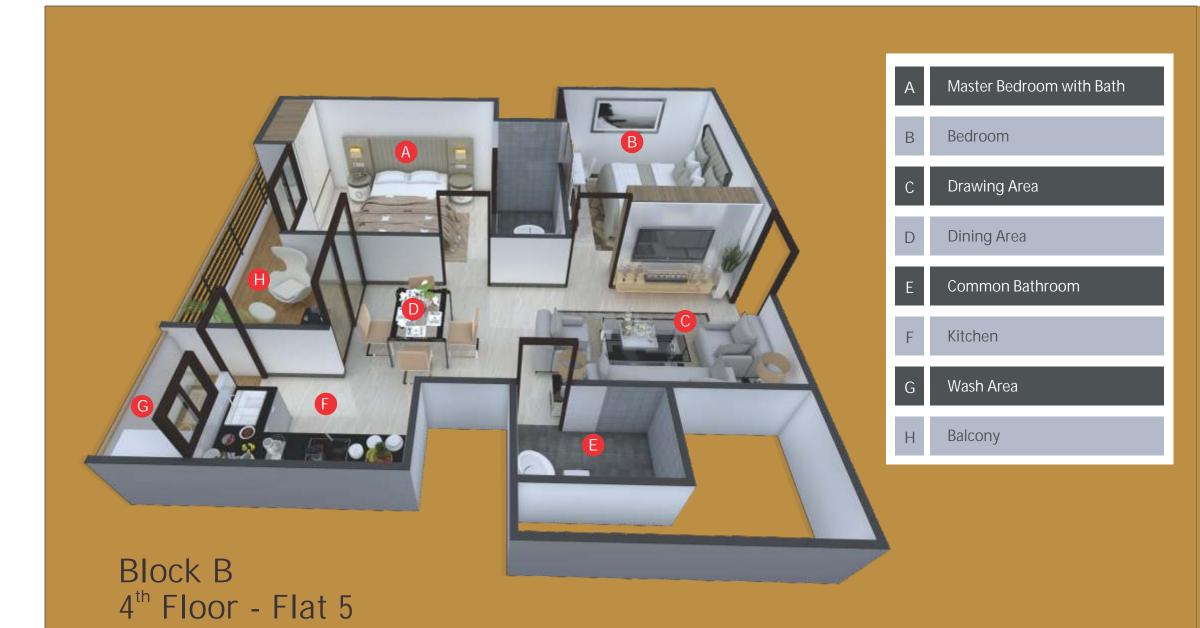

Block B 4<sup>th</sup> Floor - Flat 6

| Flooring : Good quality & well designed corridors<br>Elevators : 2 Modern Hi-Tech elevators with power backup in each block<br>Staircase : Granite steps, modern MS Railings                                                                        |           |
|-----------------------------------------------------------------------------------------------------------------------------------------------------------------------------------------------------------------------------------------------------|-----------|
|                                                                                                                                                                                                                                                     |           |
| FLOORING       : Good quality vitrified tile flooring and skirting                                                                                                                                                                                  |           |
| FINISHES :<br>Interior : Panning and Acrylic putty coating with good quality plastic emulsion<br>Exterior : Pleasant all weather exterior paint                                                                                                     |           |
| KITCHEN :<br>Granite Platform Top and tiles up to 2 feet ht., stainless steel kitchen sink and CP Fittings                                                                                                                                          |           |
| <ul> <li>DOORS &amp; WINDOWS:</li> <li>Designer flush door with wooden frame and SS Fittings</li> <li>Aluminum sliding doors &amp; windows for balcony with mosquito net and toughened glass</li> </ul>                                             | 5         |
| BATHROOMS:<br>Branded Sanitary ware & CP Fittings<br>Anti skid flooring and wall cladding up to dado height<br>Concealed plumbing for hot and cold water supply with CPVC (cold), UPVC (Hot) and<br>SWR (Drain) pipe shall be used for Sewage line. |           |
| ELECTRIFICATION :<br>Branded modular switches & concealed electrical ISI Branded FRLS copper wiring<br>Branded MCB                                                                                                                                  |           |
| SECURITY :<br>CCTV : Surveillance system for ground floor, common area, entrance lobby and the phone : Direct intercom connectivity in every apartment from main entrance                                                                           | club Hous |