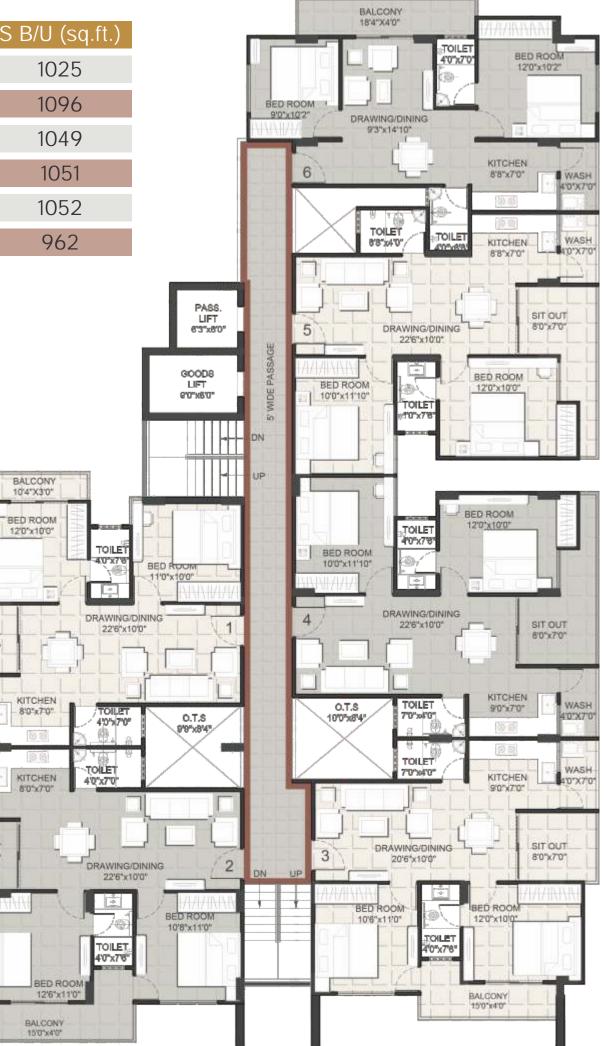

Block A 2 BHK (Floor : 4, 6 & 8)

| Flat No. | Carpet (sq.ft.) | B/U (sq.ft.) | S B/U (sq.ft.) |
|----------|-----------------|--------------|----------------|
| 1        | 573             | 732          | 1025           |
| 2        | 595             | 783          | 1096           |
| 3        | 562             | 750          | 1049           |
| 4        | 588             | 751          | 1051           |
| 5        | 586             | 751          | 1052           |
| 6        | 535             | 687          | 962            |