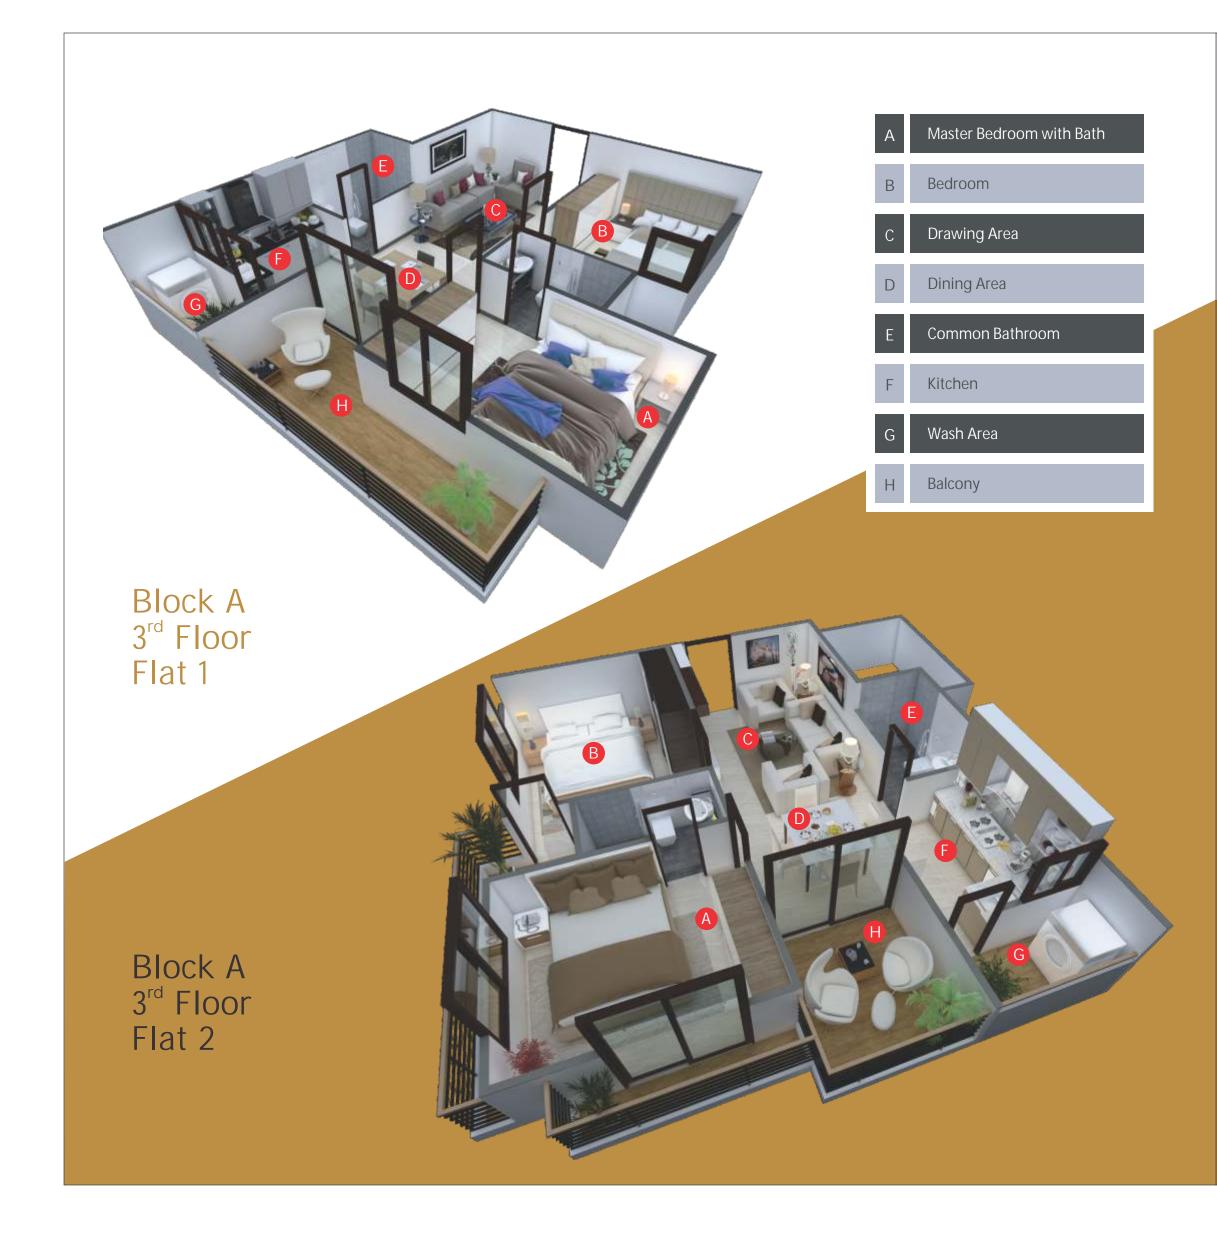

## S B/U (sq.ft.) B/U (sq.ft.) Carpet (sq.ft.)

**Block A** 2 BHK (Floor : 3, 5, 7 & 9)

| Flat No. | Carpet (sq.ft.) | B/U (sq.ft.)     | S B/U (sq.ft.)   |
|----------|-----------------|------------------|------------------|
| 1        | 577             | 732              | 1025             |
| 2        | 583             | 773              | 1083             |
| 3        | 561             | 743              | 1040             |
| 4        | 588             | 751              | 1051             |
| 5        | 586             | 751              | 1052             |
| 6*       | 467*            | 687 <sup>*</sup> | 962 <sup>*</sup> |

Block A 2 BHK (Floor : 4, 6 & 8)

| Flat No. | Carpet (sq.ft.) | B/U (sq.ft.) | S B/U (sq.ft.) |
|----------|-----------------|--------------|----------------|
| 1        | 573             | 732          | 1025           |
| 2        | 595             | 783          | 1096           |
| 3        | 562             | 750          | 1049           |
| 4        | 588             | 751          | 1051           |
| 5        | 586             | 751          | 1052           |
| 6        | 535             | 687          | 962            |