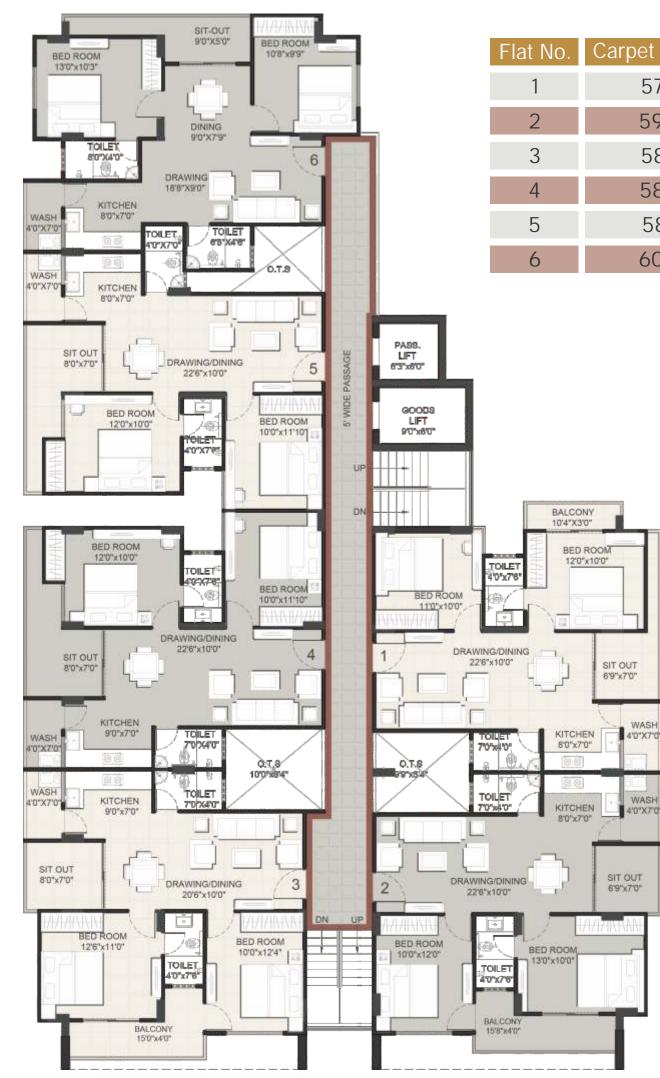

BIOCK B 2 BHK (Floor : 3, 5, 7 & 9)

| Flat No. | Carpet (sq.ft.) | B/U (sq.ft.) | S B/U (sq.ft.) |
|----------|-----------------|--------------|----------------|
| 1        | 573             | 732          | 1025           |
| 2        | 592             | 778          | 1089           |
| 3        | 589             | 786          | 1100           |
| 4        | 587             | 751          | 1051           |
| 5        | 581             | 746          | 1044           |
| 6        | 601             | 754          | 1056           |