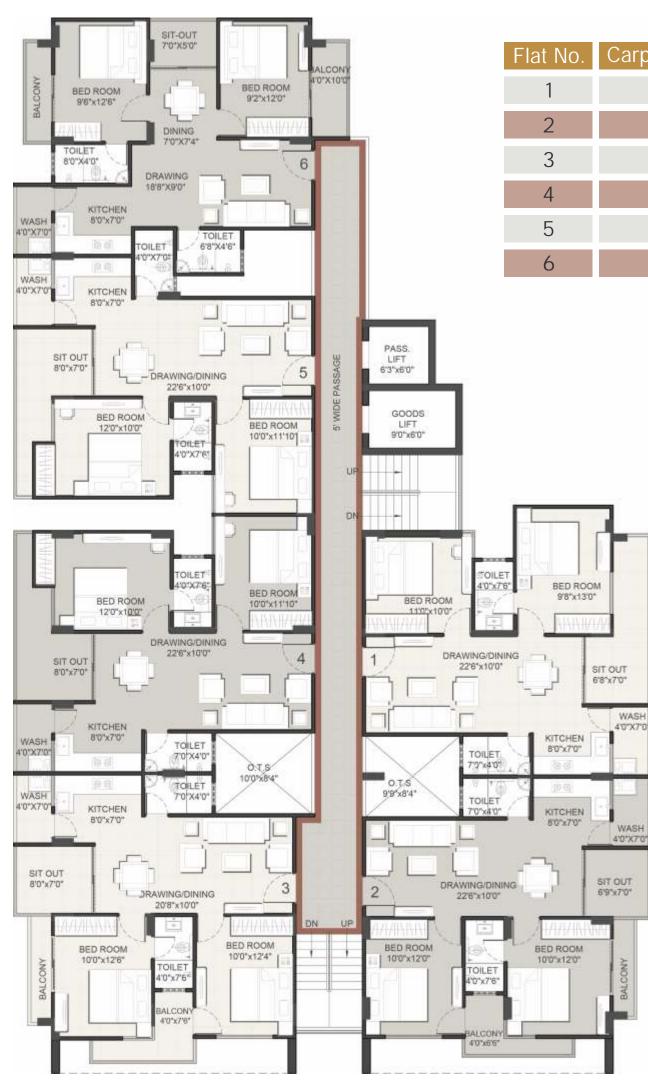

## S B/U (sq.ft.) B/U (sq.ft.) Carpet (sq.ft.)

**Block A** 2 BHK (Floor : 3, 5, 7 & 9)

| Flat No. | Carpet (sq.ft.) | B/U (sq.ft.)     | S B/U (sq.ft.)   |
|----------|-----------------|------------------|------------------|
| 1        | 577             | 732              | 1025             |
| 2        | 583             | 773              | 1083             |
| 3        | 561             | 743              | 1040             |
| 4        | 588             | 751              | 1051             |
| 5        | 586             | 751              | 1052             |
| 6*       | 467*            | 687 <sup>*</sup> | 962 <sup>*</sup> |

BIOCK B 2 BHK (Floor : 3, 5, 7 & 9)

| Flat No. | Carpet (sq.ft.) | B/U (sq.ft.) | S B/U (sq.ft.) |
|----------|-----------------|--------------|----------------|
| 1        | 573             | 732          | 1025           |
| 2        | 592             | 778          | 1089           |
| 3        | 589             | 786          | 1100           |
| 4        | 587             | 751          | 1051           |
| 5        | 581             | 746          | 1044           |
| 6        | 601             | 754          | 1056           |

Block A 2 BHK (Floor : 4, 6 & 8)

| Flat No. | Carpet (sq.ft.) | B/U (sq.ft.) | S B/U (sq.ft.) |
|----------|-----------------|--------------|----------------|
| 1        | 573             | 732          | 1025           |
| 2        | 595             | 783          | 1096           |
| 3        | 562             | 750          | 1049           |
| 4        | 588             | 751          | 1051           |
| 5        | 586             | 751          | 1052           |
| 6        | 535             | 687          | 962            |

SIT OUT 6'9'x7'0"

WASH 4'0"X7'0"

SIT OUT 6'9'x7'0"

BIOCK B 2 BHK (Floor : 4, 6 & 8)

This brouchure is for infromation purpose only. It dose not form a part of the agreement or any legal document. The developer reserves the right to change or revise or make any modifications, additions, omissions or alterations, in the scheme as a whole or any part thereof or any details therein, at their sole discretion without any prior notice. Such changes would be binding on all the members. The furniture shown in the images is for representation purpose only and is not included in flat sale price. Subject to Indore jurisdiction.