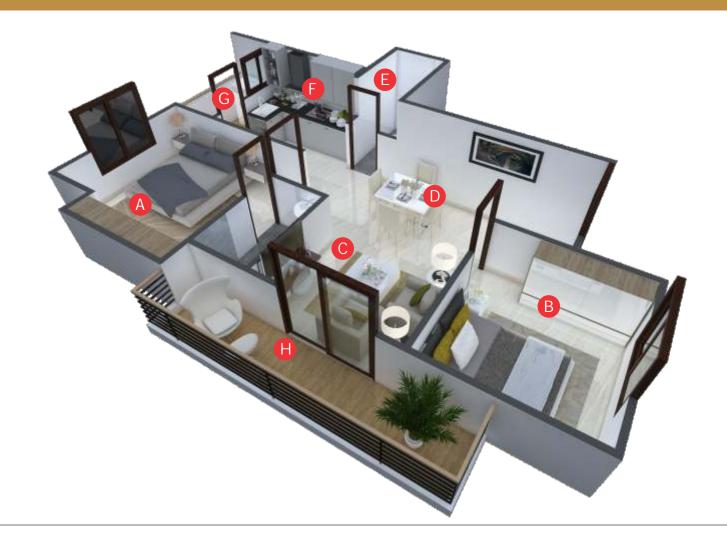

Block B 4<sup>th</sup> Floor - Flat 6

| Flooring : Good quality & well designed corridors<br>Elevators : 2 Modern Hi-Tech elevators with power backup in each block<br>Staircase : Granite steps, modern MS Railings                                                                        |           |
|-----------------------------------------------------------------------------------------------------------------------------------------------------------------------------------------------------------------------------------------------------|-----------|
|                                                                                                                                                                                                                                                     |           |
| FLOORING       : Good quality vitrified tile flooring and skirting                                                                                                                                                                                  |           |
| FINISHES :<br>Interior : Panning and Acrylic putty coating with good quality plastic emulsion<br>Exterior : Pleasant all weather exterior paint                                                                                                     |           |
| KITCHEN :<br>Granite Platform Top and tiles up to 2 feet ht., stainless steel kitchen sink and CP Fittings                                                                                                                                          |           |
| <ul> <li>DOORS &amp; WINDOWS:</li> <li>Designer flush door with wooden frame and SS Fittings</li> <li>Aluminum sliding doors &amp; windows for balcony with mosquito net and toughened glass</li> </ul>                                             | 5         |
| BATHROOMS:<br>Branded Sanitary ware & CP Fittings<br>Anti skid flooring and wall cladding up to dado height<br>Concealed plumbing for hot and cold water supply with CPVC (cold), UPVC (Hot) and<br>SWR (Drain) pipe shall be used for Sewage line. |           |
| ELECTRIFICATION :<br>Branded modular switches & concealed electrical ISI Branded FRLS copper wiring<br>Branded MCB                                                                                                                                  |           |
| SECURITY :<br>CCTV : Surveillance system for ground floor, common area, entrance lobby and the phone : Direct intercom connectivity in every apartment from main entrance                                                                           | club Hous |